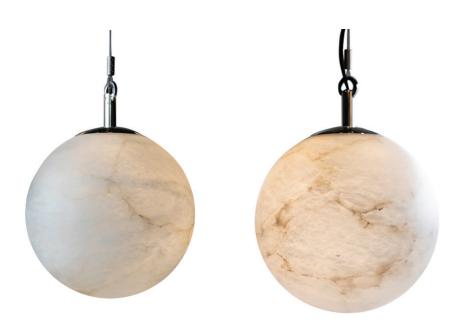

## LUNA PENDANT

The beauty of a set of natural alabaster stone spheres, fit in any environment, whether public or hotels and restaurants, as in private and residential areas. Each sphere is different from the others, due to its natural veins.

## TECHNICAL INFORMATION

Available in 2 sizes – 28cm dia or 32cm dia Metal finishes available: Matte Black, Chrome, Satin Nickel and Brass Standard cord length: 2metres Ceiling rose colour will match the metal finish on the top of the pendant Weight Approx 5kg White Gelsa Alabaster Ceiling rose: 14 cm diameter, Bright Chrome colour LED G9, 3000K 230v