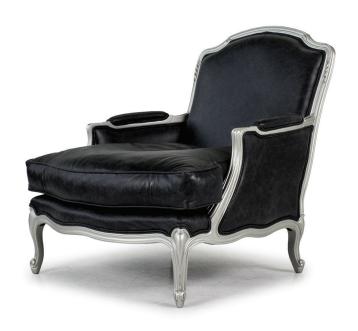

## LOUIS XV - AC8865

ARMCHAIR: W 820mm/ D 990mm/ H 910mm.

## **TECHNICAL INFORMATION**

STRUCTURE Angelo Cappellini hand carved European beech frame from Italy.

Covered with a polyurethane padding.

SUSPENSION Elastic sprung suspension system.

FOAM Dunlop Elephant Foams have been manufactured by an environmentally responsible manufacturer in New Zealand to

Also available with either Bronze or Silver studs, single or double piping.

COVER Made to order in glove soft leathers from the finest tanneries throughout the world or a compelling global collection of

woven fabrics which will ensure only the very best for your home.