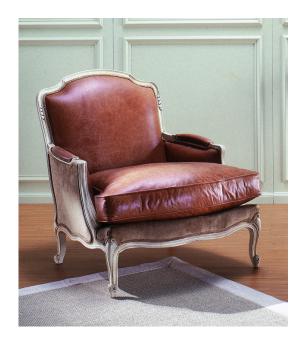

## LOUIS XV - AC8865

ARMCHAIR: W 820mm/ D 990mm/ H 910mm.

## **TECHNICAL INFORMATION**

STRUCTURE Angelo Cappellini hand carved European beech frame from Italy.

Covered with a polyurethane padding.

SUSPENSION Elastic sprung suspension system.

FOAM Dunlop Elephant Foams have been manufactured by an environmentally responsible manufacturer in New Zealand to

Also available with either Bronze or Silver studs, single or double piping.

COVER Made to order in glove soft leathers from the finest tanneries throughout the world or a compelling global collection of

woven fabrics which will ensure only the very best for your home.