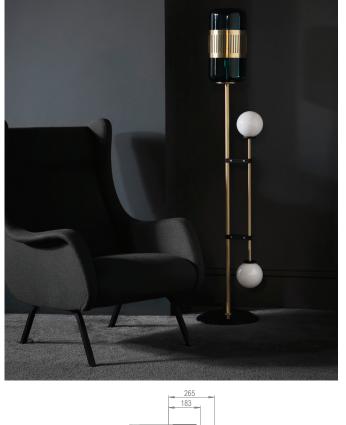

#### **Description:**

Sophisticated yet unexpected, the Lizak floor lamp juxtaposes cylindrical glass shades with opalescent globes on linear brass arms. Grounded with a solid marble base, it will lend elegance to any room.