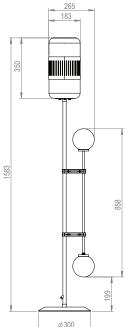

#### **Description:**

Sophisticated yet unexpected, the Lizak floor lamp juxtaposes cylindrical glass shades with opalescent globes on linear brass arms. Grounded with a solid marble base, it will lend elegance to any room.