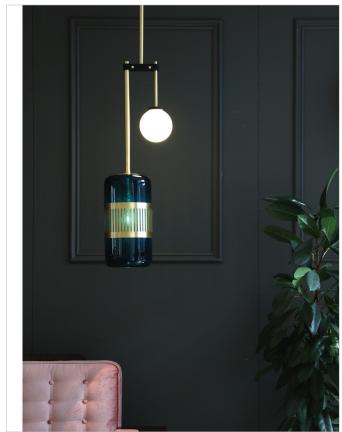

### **Description:**

The Lizak Drop Pendant features a glass shade suspended on a linear brass arm. An opal glass globe fixes to a second brass arm creating an elegant counterpoint.

### Metal Finish:

- Brass & Smoked Glass
- Brass & Peacock Blue Glass
- Brass lacquered as standard