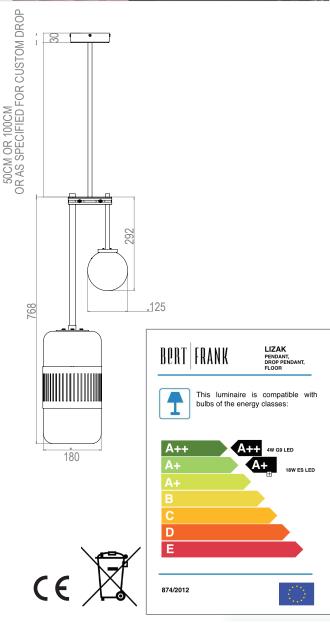

### Lamps:

- 1 x G9 LED bulb
- 1 x E27 LED bulb (UK/EU) LED filament or 1 x E26 LED bulb (USA) LED filament (squirrel caged shape recommended)
- Ensure dimmable LED is used if this functionality is needed

### Weight:

- 8 kg

### **Suspension Options:**

- Brass drop rods - made to desired length.