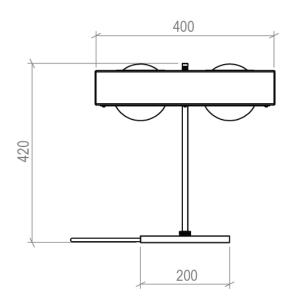

#### **Description:**

The solid brass base and angular form of the Kernel Table Lamp is softened by the warm glow of opal glass globes. Unexpected detailing in the brass diffuser and highlights lend luxurious edge.