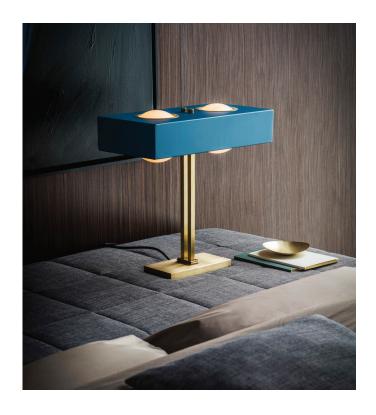

#### **Description:**

The solid brass base and angular form of the Kernel Table Lamp is softened by the warm glow of opal glass globes. Unexpected detailing in the brass diffuser and highlights lend luxurious edge.

#### **Colour Finish:**

- Black, White and Petrol Blue
- Special colours and finishes available on request