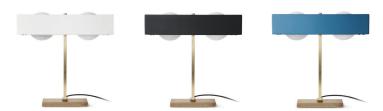

#### **Description:**

The solid brass base and angular form of the Kernel Table Lamp is softened by the warm glow of opal glass globes. Unexpected detailing in the brass diffuser and highlights lend luxurious edge.

#### **Colour Finish:**

- Black, White and Petrol Blue
- Special colours and finishes available on request