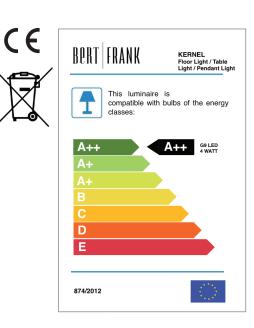

# Bert | Frank

## KERNEL TABLE LAMP

### **Specification Sheet**

#### **Description:**

The solid brass base and angular form of the Kernel Table Lamp is softened by the warm glow of opal glass globes. Unexpected detailing in the brass diffuser and highlights lend luxurious edge.

#### Lamps:

- 2 x 4W G9 LED

#### Voltage:

- UK/EU 230V
- US 110V

#### Metal Finish:

- Satin Brass
- Brass lacquered as standard

#### **Colour Finish:**

- Black, White and Petrol Blue
- Special colours and finishes available on request

#### Weight:

- 6.45 kg

#### Flex:

- Supplied with 2m fabric covered flex as standard
- Longer flex available on request

#### Switch:

- Inline switch on flex