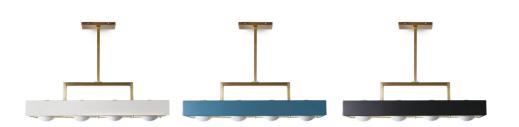

#### **Description:**

With four opal glass globes highlighting a laser-cut brass diffuser, the Kernel Pendant Lamp will bathe any surface in soft light while also emitting a gentle up-lighting glow.

#### Colour Finish:

- Black, White and Petrol Blue
- Special colours and finishes available on request