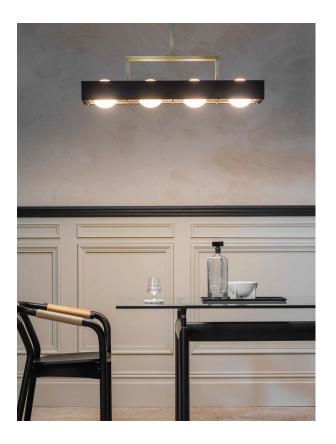

#### **Description:**

With four opal glass globes highlighting a laser-cut brass diffuser, the Kernel Pendant Lamp will bathe any surface in soft light while also emitting a gentle up-lighting glow.