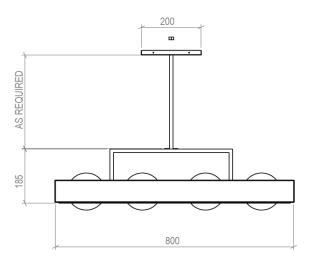

# Bert Frank

## KERNEL PENDANT LAMP

### **Specification Sheet**

#### **Description:**

With four opal glass globes highlighting a laser-cut brass diffuser, the Kernel Pendant Lamp will bathe any surface in soft light while also emitting a gentle up-lighting glow.

#### Lamps:

- 4 x 4W G9 LED
- Ensure dimmable LED is used if this functionality is needed

#### Voltage:

- UK/EU 230V
- US 110V

#### Metal Finish:

- Satin Brass
- Brass lacquered as standard

#### Colour Finish:

- Black, White and Petrol Blue
- Special colours and finishes available on request

#### Weight:

- 6.95 kg

#### Drop rod:

- Drop rod is supplied to desired length (min 400mm)







CE