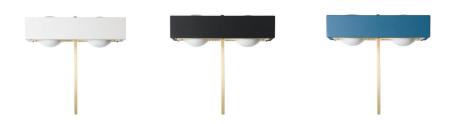

### **Description:**

With a weighty solid brass base, the Kernel Floor Lamp boasts sharp, angular lines offset by opal glass globes which cast a soft, warm light both above and below the box shade.

### **Colour Finish:**

- Black, White and Petrol Blue
- Special colours and finishes available on request