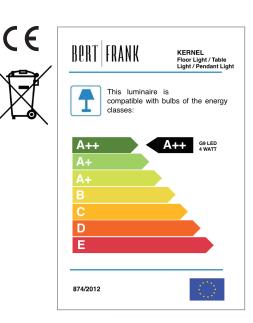

# Bert Frank

# KERNEL FLOOR LAMP

## **Specification Sheet**

### **Description:**

With a weighty solid brass base, the Kernel Floor Lamp boasts sharp, angular lines offset by opal glass globes which cast a soft, warm light both above and below the box shade.

### Lamps:

- 2 x 4W G9 LED

### Voltage:

- UK/EU 230V
- US 110V

### Metal Finish:

- Satin Brass
- Brass lacquered as standard

### **Colour Finish:**

- Black, White and Petrol Blue
- Special colours and finishes available on request

### Weight:

- 12.5 kg

### Flex:

- Supplied with 2m fabric covered flex as standard
- Longer flex available on request

### Switch:

- Inline floor switch on flex