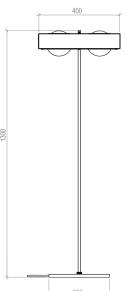

### **Description:**

With a weighty solid brass base, the Kernel Floor Lamp boasts sharp, angular lines offset by opal glass globes which cast a soft, warm light both above and below the box shade.

### Weight:

- 12.5 kg