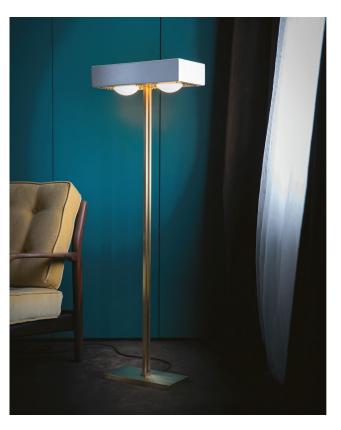

### **Description:**

With a weighty solid brass base, the Kernel Floor Lamp boasts sharp, angular lines offset by opal glass globes which cast a soft, warm light both above and below the box shade.