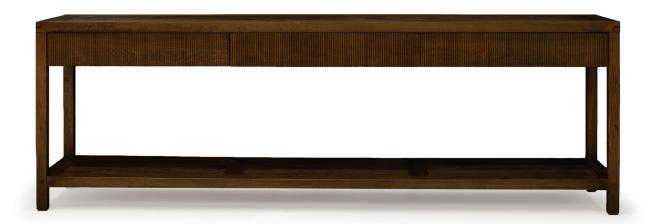

# **HUGO CONSOLE**

CONSOLE: L 2400mm / D 500mm / H 800mm (3 soft close drawers)

# **TECHNICAL INFORMATION**

MATERIAL

Solid American Oak

**STRUCTURE** 

American Oak with Ebonised Walnut Inlay

Fluted Drawers

TAILOR MADE TO ORDER IN NEW ZEALAND BY TRENZSEATER