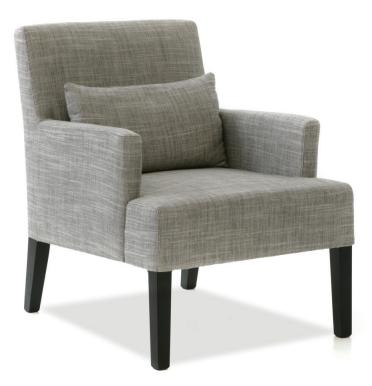

## HUGO ARMCHAIR

ARMCHAIR: W 655mm/ D 750mm/ H 820mm

## TECHNICAL INFORMATION

| STRUCTURE  | Kiln-dried southland beech, corner blocked with plywood, covered with a polyurethane padding.<br>12 YEAR FRAME WARRANTY.                                                                                                                                                                                                         |
|------------|----------------------------------------------------------------------------------------------------------------------------------------------------------------------------------------------------------------------------------------------------------------------------------------------------------------------------------|
| SUSPENSION | Elastic sprung suspension system. 12 YEAR SUSPENSION WARRANTY.                                                                                                                                                                                                                                                                   |
| FOAM       | Dunlop Elephant Foams have been manufactured by an environmentally responsible manufacturer in New Zealand to exacting standards providing superior durability and performance. Dunlop Elephant Foam have a limited warranty of 10 years. Ultra-Fresh treated to protect against mold & mildew for a healthier home environment. |
| Seat       | Luxury Elephant foam.                                                                                                                                                                                                                                                                                                            |
| Back       | Luxury Elephant foam.                                                                                                                                                                                                                                                                                                            |
| FEET       | Oak feet (pictured).                                                                                                                                                                                                                                                                                                             |
| COVER      | Made to order in glove soft leathers from the finest tanneries throughout the world or a compelling global collection of woven fabrics which will ensure only the very best for your home.                                                                                                                                       |