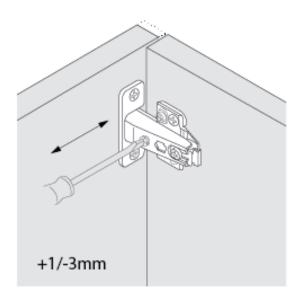

Depth adjustment

Height adjustment

Please use the above instructions when you are altering the position of your doors on your TRENZSEATER cabinet.

Please note that if your doors appear out of position when you recieve your cabinet, this is not a fault it is simply due to the surface being uneven, on a different level when it was assembled, and these adjustments above are designed to correct this.