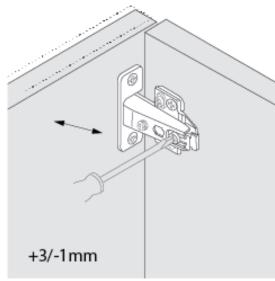

Depth adjustment

Height adjustment

Please use the above instructions when you are altering the position of your doors on your TRENZSEATER cabinet.

Please note that if your doors appear out of position when you recieve your cabinet, this is not a fault it is simply due to the surface being uneven, on a different level when it was assembled, and these adjustments above are designed to correct this.