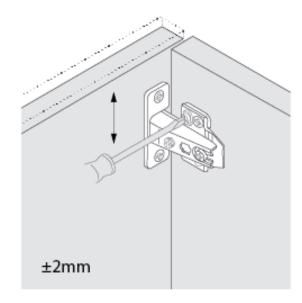

Depth adjustment

Height adjustment

Please use the above instructions when you are altering the position of your doors on your TRENZSEATER cabinet.

Please note that if your doors appear out of position when you recieve your cabinet, this is not a fault it is simply due to the surface being uneven, on a different level when it was assembled, and these adjustments above are designed to correct this.