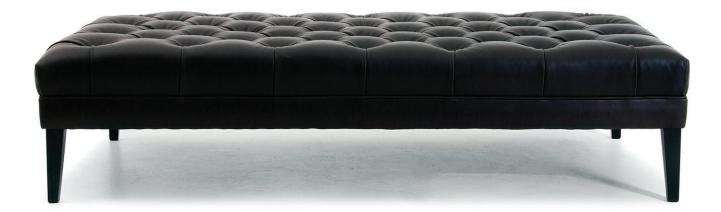

## HENRI OTTOMAN - WITH BORDER

OTTOMAN: L 1620mm/ W 920mm/ H 380mm.

## **TECHNICAL INFORMATION**

| STRUCTURE  | Kiln-dried southland beech, corner blocked with plywood, covered with a polyurethane padding.<br>12 YEAR FRAME WARRANTY. |
|------------|--------------------------------------------------------------------------------------------------------------------------|
| SUSPENSION | Elastic sprung suspension system. 12 YEAR SUSPENSION WARRANTY.                                                           |
| FOAM       | Dunlop Elephant Foams have been manufactured by an environmentally responsible manufacturer in New Zealand to            |
|            | exacting standards providing superior durability and performance. Dunlop Elephant Foam have a limited warranty of        |
|            | 10 years. Ultra-Fresh treated to protect against mold & mildew for a healthier home environment.                         |
| Seat       | Luxury Elephant foam.                                                                                                    |
| FEET       | Tapered Oak, metal feet available upon request.                                                                          |
| COVER      | Made to order in glove soft leathers from the finest tanneries throughout the world or a compelling global               |
|            | collection of woven fabrics which will ensure only the very best for your home.                                          |
| OPTIONS    | Available with a deep buttoned top (as pictured above), or a plain top.                                                  |