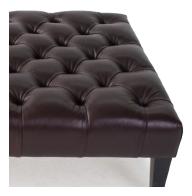

## TECHNICAL INFORMATION

| STRUCTURE  | Kiln-dried southland beech, corner blocked with plywood, covered with a polyurethane padding.<br>12 YEAR FRAME WARRANTY. |
|------------|--------------------------------------------------------------------------------------------------------------------------|
| SUSPENSION | Elastic sprung suspension system. 12 YEAR SUSPENSION WARRANTY.                                                           |
| FOAM       | Dunlop Elephant Foams have been manufactured by an environmentally responsible manufacturer in New Zealand to            |
|            | exacting standards providing superior durability and performance. Dunlop Elephant Foam have a limited warranty of        |
|            | 10 years. Ultra-Fresh treated to protect against mold & mildew for a healthier home environment.                         |
| Seat       | Luxury Elephant foam.                                                                                                    |
| FEET       | Tapered Oak, metal feet available upon request.                                                                          |
| COVER      | Made to order in glove soft leathers from the finest tanneries throughout the world or a compelling global               |
|            | collection of woven fabrics which will ensure only the very best for your home.                                          |
| OPTIONS    | Available with a deep buttoned top (as pictured above), or a plain top.                                                  |