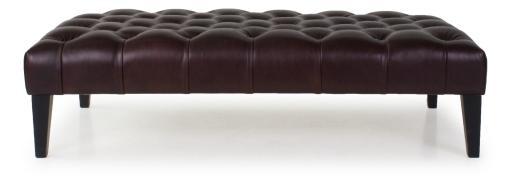

## HENRI OTTOMAN

OTTOMAN: L 1450mm/ W 820mm/ H 350mm.

## TECHNICAL INFORMATION

| STRUCTURE  | Kiln-dried southland beech, corner blocked with plywood, covered with a polyurethane padding.<br>12 YEAR FRAME WARRANTY. |
|------------|--------------------------------------------------------------------------------------------------------------------------|
| SUSPENSION | Elastic sprung suspension system. 12 YEAR SUSPENSION WARRANTY.                                                           |
| FOAM       | Dunlop Elephant Foams have been manufactured by an environmentally responsible manufacturer in New Zealand to            |
|            | exacting standards providing superior durability and performance. Dunlop Elephant Foam have a limited warranty of        |
|            | 10 years. Ultra-Fresh treated to protect against mold & mildew for a healthier home environment.                         |
| Seat       | Luxury Elephant foam.                                                                                                    |
| FEET       | Tapered Oak, metal feet available upon request.                                                                          |
| COVER      | Made to order in glove soft leathers from the finest tanneries throughout the world or a compelling global               |
|            | collection of woven fabrics which will ensure only the very best for your home.                                          |
| OPTIONS    | Available with a deep buttoned top (as pictured above), or a plain top.                                                  |