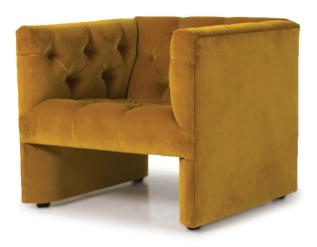

## **HENRI**

ARMCHAIR: W 865mm/ D 800mm/ H 750mm.

## **TECHNICAL INFORMATION**

STRUCTURE Kiln-dried southland beech, corner blocked with plywood, covered with a polyurethane padding.

12 YEAR FRAME WARRANTY.

SUSPENSION Elastic sprung suspension system. 12 YEAR SUSPENSION WARRANTY.

FOAM Dunlop Elephant Foams have been manufactured by an environmentally responsible manufacturer in New Zealand to

exacting standards providing superior durability and performance. Dunlop Elephant Foam have a limited warranty of

10 years. Ultra-Fresh treated to protect against mold & mildew for a healthier home environment.

Seat Luxury Elephant foam. Back Luxury Elephant foam.

Reversable (fabric only) + zipped cushions.

FEET Nylon feet (pictured), Oak or metal feet available upon request.

COVER Made to order in glove soft leathers from the finest tanneries throughout the world or a compelling global

collection of woven fabrics which will ensure only the very best for your home.

TAILOR MADE TO ORDER IN NEW ZEALAND BY TRENZSEATER