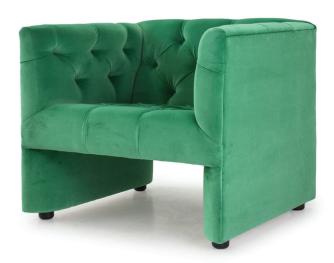

## **HENRI**

ARMCHAIR: W 865mm/ D 800mm/ H 750mm.

## **TECHNICAL INFORMATION**

STRUCTURE Kiln-dried southland beech, corner blocked with plywood, covered with a polyurethane padding.

12 YEAR FRAME WARRANTY.

SUSPENSION Elastic sprung suspension system. 12 YEAR SUSPENSION WARRANTY.

FOAM Dunlop Elephant Foams have been manufactured by an environmentally responsible manufacturer in New Zealand to

exacting standards providing superior durability and performance. Dunlop Elephant Foam have a limited warranty of

10 years. Ultra-Fresh treated to protect against mold & mildew for a healthier home environment.

Seat Luxury Elephant foam. Back Luxury Elephant foam.

Reversable (fabric only) + zipped cushions.

FEET Nylon feet (pictured), Oak or metal feet available upon request.

COVER Made to order in glove soft leathers from the finest tanneries throughout the world or a compelling global

collection of woven fabrics which will ensure only the very best for your home.

TAILOR MADE TO ORDER IN NEW ZEALAND BY TRENZSEATER