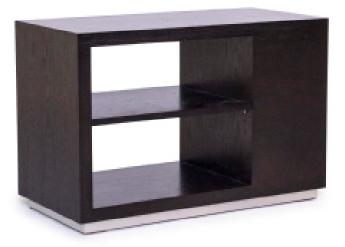

# HAVANA SIDE TABLE

LAMP TABLE: L 800mm / D 400mm / H 540mm

### **TECHNICAL INFORMATION**

MATERIAL American Oak Veneer TAILOR MADE TO ORDER IN NEW ZEALAND BY TRENZSEATER