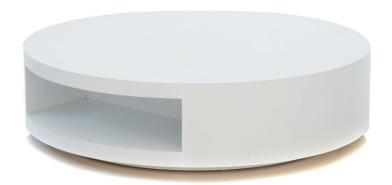

# HAVANA ROUND COFFEE TABLE

COFFEE TABLE: 1200mm Dia/ H 315mm.

## **TECHNICAL INFORMATION**

MATERIAL

American Oak Veneer

TAILOR MADE TO ORDER IN NEW ZEALAND BY TRENZSEATER