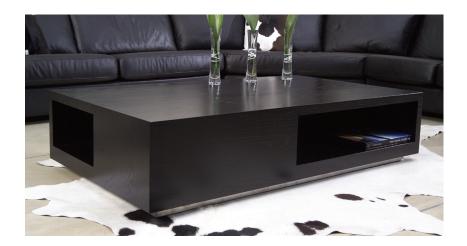

# HAVANA COFFEE TABLE

COFFEE TABLE: L 1500mm/ W 850mm/ H 335mm.

## **TECHNICAL INFORMATION**

MATERIAL

American Oak Veneer

TAILOR MADE TO ORDER IN NEW ZEALAND BY TRENZSEATER