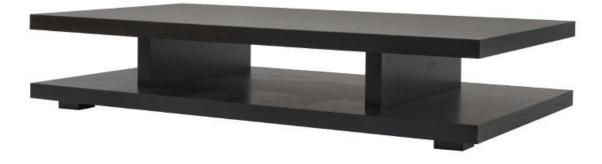

# **GRANDE COFFEE TABLE**

COFFEE TABLE: L 1800mm/ W 1000mm/ H 360mm.

### **TECHNICAL INFORMATION**

MATERIAL American Oak Veneer, Also Available in MDF TAILOR MADE TO ORDER IN NEW ZEALAND BY TRENZSEATER