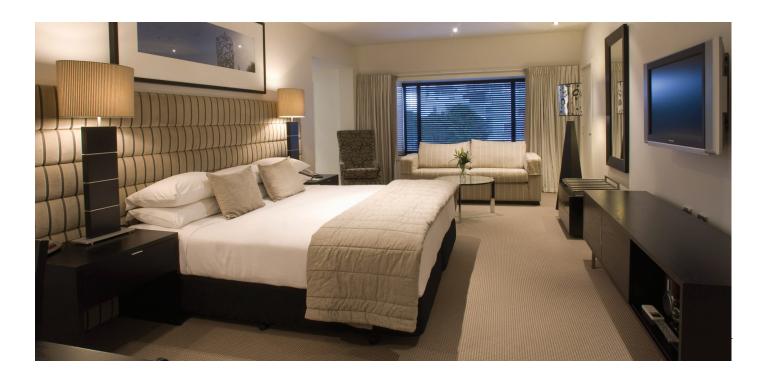

## **GEORGE BEDHEAD**

BEDHEAD W 3000mm/ H 1500mm or 1200mm or 600mm

W 1800mm/ H 1500mm or 1200mm or 600mm W 1600mm/ H 1500mm or 1200mm or 600mm

## **TECHNICAL INFORMATION**

STRUCTURE Upholstered head board fitted to the wall, made in horizontal panels.

COVERING Made to order in glove soft leathers from the finest tanneries throughout the world, or a compelling

global collection of woven fabrics which will ensure only the very best for your home.

FOAM ENVIROFOAM has been manufactured to exacting standards without the use of fluro carbons or any

other ozone depleting substance. ENVIROFOAM has a limited waranty of 10 years.