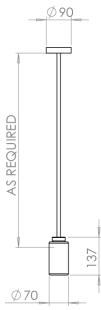

#### Weight:

- 1.65 kg

#### Drop rod:

- Drop rod is supplied to desired length