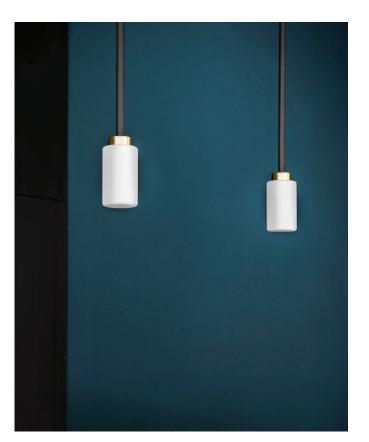

#### **Description:**

Understated yet sophisticated, the pared-back design complements any interior scheme. A simple cylindrical shade in either opal or smoked glass is suspended from a drop rod with a single brass highlight.