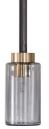

#### **Description:**

Understated yet sophisticated, the pared-back design complements any interior scheme. A simple cylindrical shade in either opal or smoked glass is suspended from a drop rod with a single brass highlight.

#### Glass Finish:

- Opal or Smoked Glass