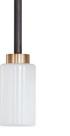

#### **Description:**

Understated yet sophisticated, the pared-back design complements any interior scheme. A simple cylindrical shade in either opal or smoked glass is suspended from a drop rod with a single brass highlight.

#### Glass Finish:

- Opal or Smoked Glass