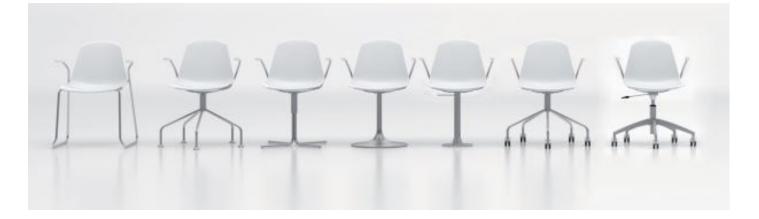

## EPOCA CHAIR (ITALIAN)

CHAIR DIMENSIONS:

MEASURMENTS EXPRESSED IN CM

## **TECHNICAL INFORMATION**

| STRUCTURE | Polypropylene with metal or wood base and optional upholstered seat and/or back.                       |
|-----------|--------------------------------------------------------------------------------------------------------|
| METALWORK | Polished or powder coated steel finish, white glass-filled nylon, chrome plated steel or gloss brushed |
| FINISHES  | Available in various leather, fabric, wood and metals.                                                 |
| OPTIONS   | Available with gas lift, and various base options.                                                     |