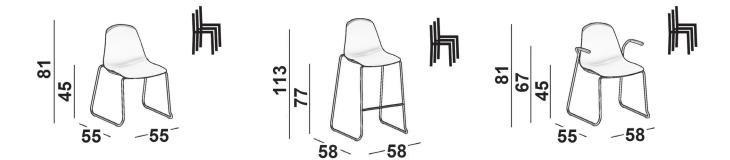

## EPOCA CHAIR (ITALIAN)

CHAIR DIMENSIONS:



MEASURMENTS EXPRESSED IN CM

## **TECHNICAL INFORMATION**

| STRUCTURE | Polypropylene with metal or wood base and optional upholstered seat and/or back.                       |
|-----------|--------------------------------------------------------------------------------------------------------|
| METALWORK | Polished or powder coated steel finish, white glass-filled nylon, chrome plated steel or gloss brushed |
| FINISHES  | Available in various leather, fabric, wood and metals.                                                 |
| OPTIONS   | Available with gas lift, and various base options.                                                     |

THE LUXY COLLECTION IS AN ITALIAN COLLECTION OF PRODUCT THAT IS MADE IN ITALY

THE DELIVERY TIMEFRAMES WILL VARY DEPENDING ON STOCK AND ORDERS