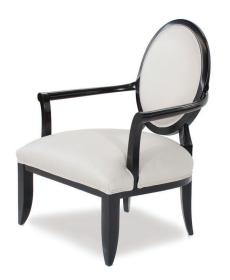

## **ELLE CHAIR**

ARMCHAIR: W 750mm/ D 640mm/ H 960mm.

Back Luxury Elephant foam.

OPTIONS Frame available in different lacquer and gloss finishes.

COVER Made to order in glove soft leathers from the finest tanneries throughout the world or a compelling global

collection of woven fabrics which will ensure only the very best for your home.

TAILOR MADE TO ORDER IN NEW ZEALAND BY TRENZSEATER