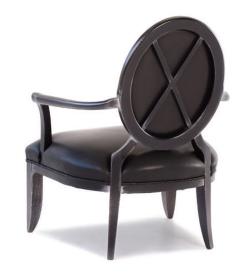

## **ELLE CHAIR**

ARMCHAIR: W 750mm/ D 640mm/ H 960mm.

## **TECHNICAL INFORMATION**

STRUCTURE Kiln-dried southland beech, corner blocked with plywood, covered with a polyurethane padding.

12 YEAR FRAME WARRANTY.

SUSPENSION Elastic sprung suspension system. 12 YEAR SUSPENSION WARRANTY.