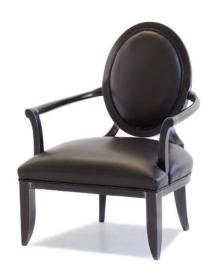

## **ELLE CHAIR**

ARMCHAIR: W 750mm/ D 640mm/ H 960mm.

## **TECHNICAL INFORMATION**

STRUCTURE Kiln-dried southland beech, corner blocked with plywood, covered with a polyurethane padding.

12 YEAR FRAME WARRANTY.

SUSPENSION Elastic sprung suspension system. 12 YEAR SUSPENSION WARRANTY.