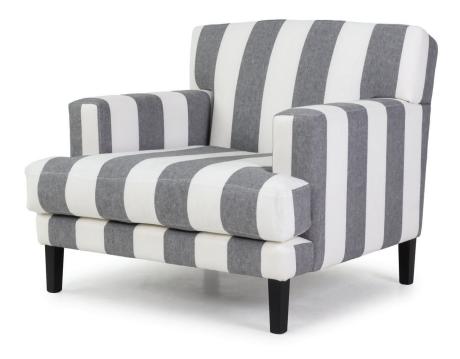

## **ELISE**

ARMCHAIR: W 900mm/ D 820mm/ H 800mm. SEAT HEIGHT 420mm

FEET Oak feet (Pictured).

COVER Made to order in glove soft leathers from the finest tanneries throughout the world or a compelling global

collection of woven fabrics which will ensure only the very best for your home.