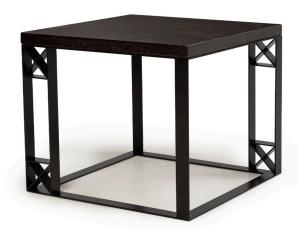

# **DINO LAMP TABLE**

L 700mm / D 700mm / H 590mm LAMP TABLE:

### **TECHNICAL INFORMATION**

MATERIAL **STRUCTURE**  Solid American Oak, Also Available in MDF American Oak with Embossed Walnut Inlay

Powdercoated Matt Black Steel

TAILOR MADE TO ORDER IN NEW ZEALAND BY TRENZSEATER