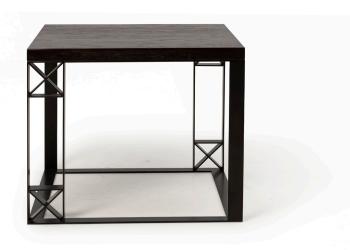

# **DINO LAMP TABLE**

L 700mm / D 700mm / H 590mm LAMP TABLE:

### **TECHNICAL INFORMATION**

MATERIAL **STRUCTURE**  Solid American Oak, Also Available in MDF American Oak with Embossed Walnut Inlay

Powdercoated Matt Black Steel

TAILOR MADE TO ORDER IN NEW ZEALAND BY TRENZSEATER