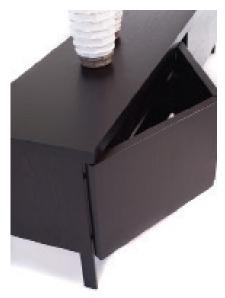

# **DINO ENTERTAINMENT UNIT**

B4: TWO BI-FOLD DOORS + TWO DRAWS L 2400mm/ D 500mm/ H 625mm. **BI-FOLD DOORS OR TWO DRAWS** L 1200mm/ D 500mm/ H 625mm. B2:

## **TECHNICAL INFORMATION**

MATERIAL American Oak veneer, Also available in MDF

STRUCTURE Powdercoated Matt Black Steel

**OPTIONS** Draws, Bi-folding door, pull out CD/DVD insert, varying configurations of Bi-folds and draws available, soft close runners