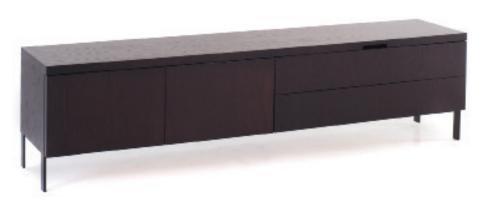

# **DINO ENTERTAINMENT UNIT**

B4: TWO BI-FOLD DOORS + TWO DRAWS L 2400mm/ D 500mm/ H 625mm. **BI-FOLD DOORS OR TWO DRAWS** L 1200mm/ D 500mm/ H 625mm. B2:

## **TECHNICAL INFORMATION**

MATERIAL American Oak veneer, Also available in MDF

STRUCTURE Powdercoated Matt Black Steel

**OPTIONS** Draws, Bi-folding door, pull out CD/DVD insert, varying configurations of Bi-folds and draws available, soft close runners