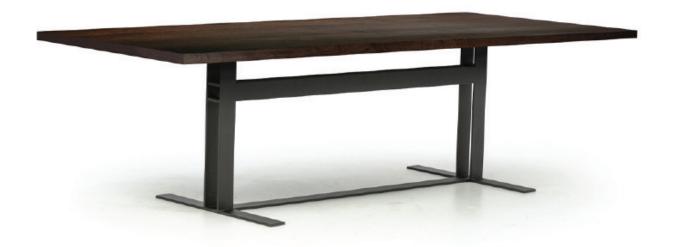

# **DINO DINING TABLE**

TABLE: L 1800mm/ W 1000mm/ H 750mm (Base size - 1200mm)

> L 2000mm/ W 1000mm/ H 750mm (Base size - 1400mm)

> L 2200mm/ W 1000mm/ H 750mm (Base size - 1600mm) L 2400mm/ W 1000mm/ H 750mm (Base size - 1600mm)

> L 2700mm/ W 1000mm/ H 750mm (Base size - 1600mm)

## **TECHNICAL INFORMATION**

MATERIAL Solid American Oak, Also available in Oak Veneer or MDF

**STRUCTURE** Powderedcoated Matt Black Steel

TAILOR MADE TO ORDER IN NEW ZEALAND BY TRENZSEATER