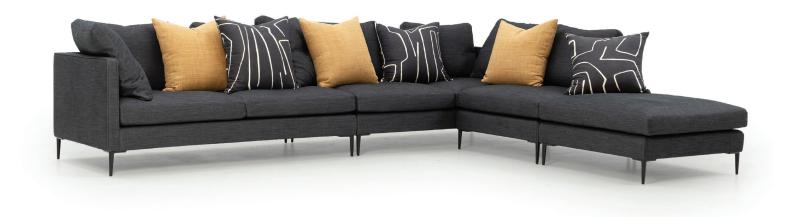

## **DINO SOFA**

| 050 | OTTOMAN: L 920mm/ D 920mm/ H 450mm                                             |
|-----|--------------------------------------------------------------------------------|
| 101 | CHAIR, ARMLESS: L 860mm/ D 920mm/ H 880mm (1 Seat, 1 Back)                     |
| 200 | 2 SEATER: L 1830mm/ D 920mm/ H 880mm (2 Seats, 2 Backs)                        |
| 202 | 2 SEATER, ARMLESS: L 1680mm/ D 920mm/ H 880mm (2 Seats, 2 Backs)               |
| 210 | 2 SEATER, 1 ARM: L 1760mm/ D 920mm/ H 880mm (2 Seats, 2 Backs, 1 Side Cushion) |
| 300 | 3 SEATER: L 2670mm/ D 920mm/ H 880mm (3 Seats, 3 Backs)                        |
| 303 | 3 SEATER, ARMLESS: L 2520mm/ D920mm/ H 880mm (3 Seats, 3 Backs)                |
| 310 | 3 SEATER, 1 ARM: L 2600mm/ D 920mm/ H 880mm (2 Seats, 2 Backs, 1 Side Cushion) |
|     | SIDE ARM CUSHION                                                               |

<sup>\*</sup>Please note the back cushions do not meet and are a mix of back cushion, side cushion together. Cushions width: Back 610mm, Side 570mm.

Reversable (fabric only) + zipped cushions.

FEET Matt Black (pictured), Timber & other metal feet available upon request.

COVER Made to order in glove soft leathers from the finest tanneries throughout the world or a compelling global collection