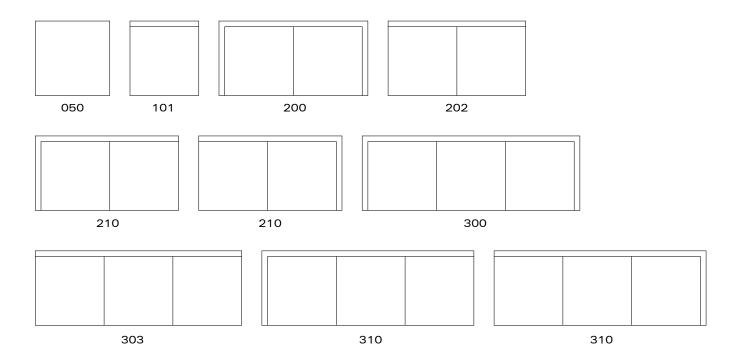

## **DINO SOFA**

| 050 | OTTOMAN: L 920mm/ D 920mm/ H 450mm                                             |
|-----|--------------------------------------------------------------------------------|
| 101 | CHAIR, ARMLESS: L 860mm/ D 920mm/ H 880mm (1 Seat, 1 Back)                     |
| 200 | 2 SEATER: L 1830mm/ D 920mm/ H 880mm (2 Seats, 2 Backs)                        |
| 202 | 2 SEATER, ARMLESS: L 1680mm/ D 920mm/ H 880mm (2 Seats, 2 Backs)               |
| 210 | 2 SEATER, 1 ARM: L 1760mm/ D 920mm/ H 880mm (2 Seats, 2 Backs, 1 Side Cushion) |
| 300 | 3 SEATER: L 2670mm/ D 920mm/ H 880mm (3 Seats, 3 Backs)                        |
| 303 | 3 SEATER, ARMLESS: L 2520mm/ D920mm/ H 880mm (3 Seats, 3 Backs)                |
| 310 | 3 SEATER, 1 ARM: L 2600mm/ D 920mm/ H 880mm (2 Seats, 2 Backs, 1 Side Cushion) |
|     | SIDE ARM CUSHION                                                               |

# **DINO SOFA DRAWINGS**

SOFA DRAWINGS scale 1:50