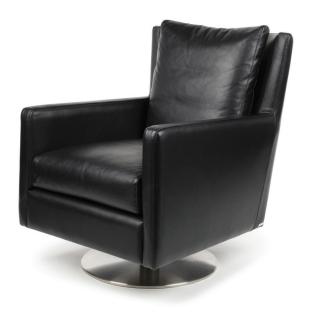

## **COUPE**

ARMCHAIR: W 660mm/ D 840mm/ H 910mm

## **TECHNICAL INFORMATION**

STRUCTURE Kiln-dried southland beech, corner blocked with plywood, covered with a polyurethane padding.

12 YEAR FRAME WARRANTY.

SUSPENSION Elastic sprung suspension system. 12 YEAR SUSPENSION WARRANTY.

FEET Brushed Swivel Base

COVER Made to order in glove soft leathers from the finest tanneries throughout the world or a compelling global collection of

woven fabrics which will ensure only the very best for your home.