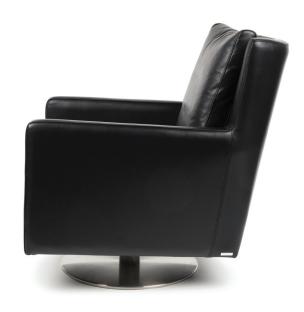

## **COUPE**

ARMCHAIR: W 660mm/ D 840mm/ H 910mm

## **TECHNICAL INFORMATION**

STRUCTURE Kiln-dried southland beech, corner blocked with plywood, covered with a polyurethane padding.

12 YEAR FRAME WARRANTY.

SUSPENSION Elastic sprung suspension system. 12 YEAR SUSPENSION WARRANTY.

FEET Brushed Swivel Base

COVER Made to order in glove soft leathers from the finest tanneries throughout the world or a compelling global collection of

woven fabrics which will ensure only the very best for your home.