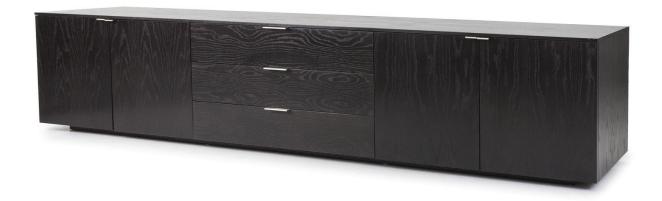

# **COLOGNE ENTERTAINMENT UNIT**

B1: L 900mm/ D 550mm/ H 575mm 1 cupboard (2 doors)

B2: L 1800mm/ D 550mm/ H 575mm 1 cupboard (2 doors) & 1 set of 3 drawers B3: L 2700mm/ D 550mm/ H 575mm 2 cupboards (4 doors) & 1 set of 3 drawers

## **TECHNICAL INFORMATION**

MATERIAL American Oak veneer, Also available in MDF

**STRUCTURE Brushed Stainless Steel** 

TAILOR MADE TO ORDER IN NEW ZEALAND BY TRENZSEATER