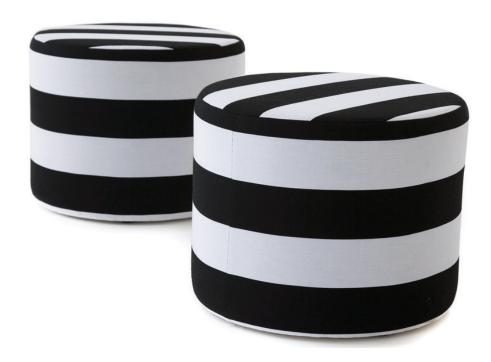

## **TRENZSEATER**



## **COCO ROUND OTTOMAN**

OTTOMAN: W 480mm/ D 480mm/ H 390mm.

## **TECHNICAL INFORMATION**

STRUCTURE Kiln-dried southland beech, corner blocked with plywood, covered with a polyurethane padding.

12 YEAR FRAME WARRANTY.

SUSPENSION Elastic sprung suspension system. 12 YEAR SUSPENSION WARRANTY.

FOAM Dunlop Elephant Foams have been manufactured by an environmentally responsible manufacturer in New Zealand to

exacting standards providing superior durability and performance. Dunlop Elephant Foam have a limited warranty of

10 years. Ultra-Fresh treated to protect against mold & mildew for a healthier home environment.

Seat Luxury Elephant foam.

FEET Nylon feet (pictured), Oak or metal feet available upon request.

COVER Made to order in glove soft leathers from the finest tanneries th