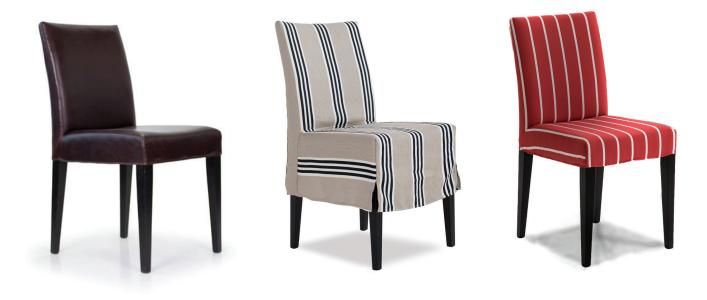

## CLAUDE DINING CHAIR

DINING CHAIR: W 430mm/ D 560mm/ H BACK 900mm SEAT 490mm Slip Cover is 220mm off the floor.

## **TECHNICAL INFORMATION**

| STRUCTURE  | Solid Ash + European Beech Frames                                                                                                                                                            |
|------------|----------------------------------------------------------------------------------------------------------------------------------------------------------------------------------------------|
| SUSPENSION | Elastic sprung suspension system                                                                                                                                                             |
| COVERING   | Made to order in glove soft leathers from the finest tanneries throughout the world or a compelling global collection<br>of woven fabrics which will ensure only the very best for your home |
| FINISHES   | Slip Cover Version Available                                                                                                                                                                 |
| DELIVERY   | 6-8 WEEKS                                                                                                                                                                                    |
|            | TAILOR MADE TO ORDER IN NEW ZEALAND BY TRENZSEATER                                                                                                                                           |