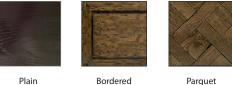

## TRENZSEATER



# CHATEAUX SIDEBOARD

B3: L 2780mm / D 540mm / H 885mm

B2: L 1930mm / D 540mm / H 885mm

### **TECHNICAL INFORMATION**

| MATERIAL  | Solid American Oak Parquet with Ebonised Walnut Inlay |
|-----------|-------------------------------------------------------|
| STRUCTURE | Adjustable shelves, Bronze Key & Key Tassels          |
|           | TAILOR MADE TO ORDER IN NEW ZEALAND BY TRENZSEATER    |

#### FINISHES



LACQUER FINISHES



#### PATTERN





#### SOFT TOUCH FINISHES



AUCKLAND 80 Parnell Road, Parnell, Auckland 1052, New Zealand T. (09) 303 4151 CHRISTCHURCH 121 Blenheim Road, Riccarton, Christchurch 8041, New Zealand T. (03) 343 0876 QUEENSTOWN - 313 Hawthorne Drive Frankton, Queenstown 9300, New Zealand T. (03) 441 2363 E. info@trenzseater.com W. www.trenzseater.com