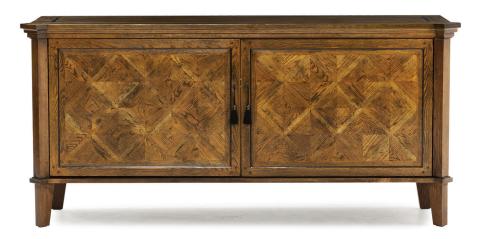

# CHATEAUX SIDEBOARD

B3: L 2780mm / D 540mm / H 885mm

B2: L 1930mm / D 540mm / H 885mm

### **TECHNICAL INFORMATION**

| MATERIAL  | Solid American Oak Parquet with Ebonised Walnut Inlay |
|-----------|-------------------------------------------------------|
| STRUCTURE | Adjustable shelves, Bronze Key & Key Tassels          |
|           | TAILOR MADE TO ORDER IN NEW ZEALAND BY TRENZSEATER    |