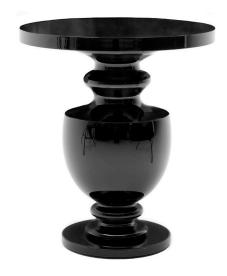

# **CHATEAUX SIDE TABLE**

LAMP TABLE: W 450mm dia/ H 530mm.

### **TECHNICAL INFORMATION**

MATERIAL

MDF

TAILOR MADE TO ORDER IN NEW ZEALAND BY TRENZSEATER

### FINISHES

30% Lacquer

High Gloss Lacquer