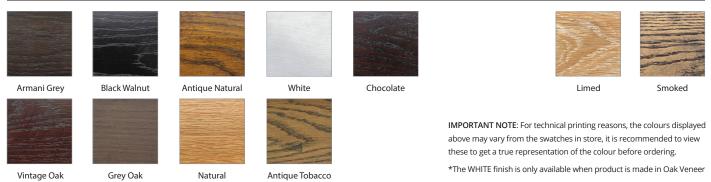

### TRENZSEATER



## CHATEAUX COFFEE TABLE

COFFEE TABLE: L 1225mm / W 1225mm / H 360mm.

#### **TECHNICAL INFORMATION**

MATERIAL Solid American Oak STRUCTURE American Oak Parquet with Ebonised Walnut Inlay TAILOR MADE TO ORDER IN NEW ZEALAND BY TRENZSEATER

#### **FINISHES**



Aged Waxed

#### LACQUER FINISHES

# Bordered Parquet



PATTERN

SOFT TOUCH FINISHES



AUCKLAND 80 Parnell Road, Parnell, Auckland 1052, New Zealand T. (09) 303 4151 CHRISTCHURCH 121 Blenheim Road, Riccarton, Christchurch 8041, New Zealand T. (03) 343 0876 QUEENSTOWN - 313 Hawthorne Drive Frankton, Queenstown 9300, New Zealand T. (03) 441 2363 E. info@trenzseater.com W. www.trenzseater.com