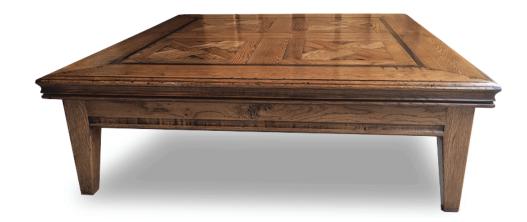

## CHATEAUX COFFEE TABLE

COFFEE TABLE: L 1225mm / W 1225mm / H 360mm.

#### **TECHNICAL INFORMATION**

MATERIAL Solid American Oak STRUCTURE American Oak Parquet with Ebonised Walnut Inlay TAILOR MADE TO ORDER IN NEW ZEALAND BY TRENZSEATER

#### **FINISHES**

Aged Waxed