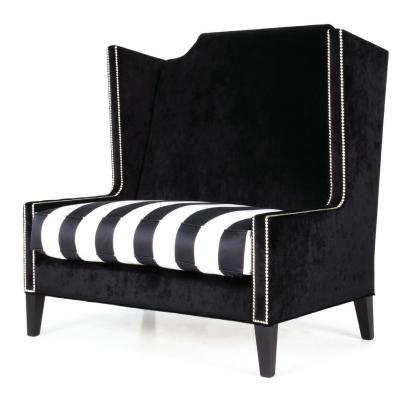

## **CHATEAUX**

ARMCHAIR: W 1150mm/ D 850mm/ H 1200mm.

FINISHES Chrome studs.
FEET Oak feet (pictured).

COVER Made to order in glove soft leathers from the finest tanneries throughout the world or a compelling global

collection of woven fabrics which will ensure only the very best for your home.