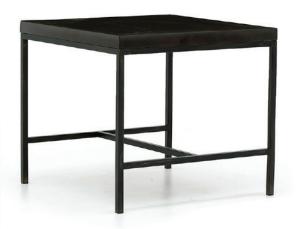

# **CHAMONIX LAMP TABLE**

LAMP TABLE: W 600mm/ D 600mm/ H 550mm.

### **TECHNICAL INFORMATION**

MATERIAL Solid American Oak, Also Available in MDF STRUCTURE American Oak with Embossed Walnut Inlay

> Powdercoated Matt Black Steel, Also Available in Blue Gun Steel. TAILOR MADE TO ORDER IN NEW ZEALAND BY TRENZSEATER