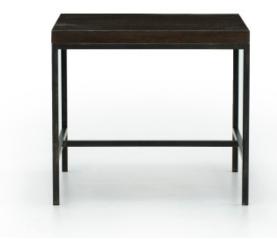

# **CHAMONIX LAMP TABLE**

LAMP TABLE: W 600mm/ D 600mm/ H 550mm.

### **TECHNICAL INFORMATION**

MATERIAL Solid American Oak, Also Available in MDF STRUCTURE American Oak with Embossed Walnut Inlay

> Powdercoated Matt Black Steel, Also Available in Blue Gun Steel. TAILOR MADE TO ORDER IN NEW ZEALAND BY TRENZSEATER