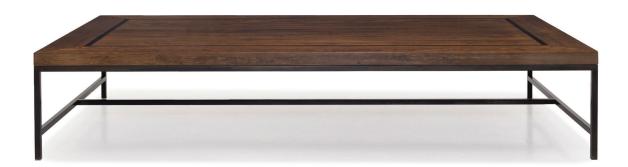

# **CHAMONIX TABLE**

COFFEE TABLE: L 1800mm/ W 1000mm/ H 350mm

## **TECHNICAL INFORMATION**

MATERIAL **STRUCTURE**  Solid American Oak, Also Available in MDF American Oak with Ebonised Walnut Inlay

Blue Gun Steel, Also Available in Powdercoated Matt Black Steel TAILOR MADE TO ORDER IN NEW ZEALAND BY TRENZSEATER