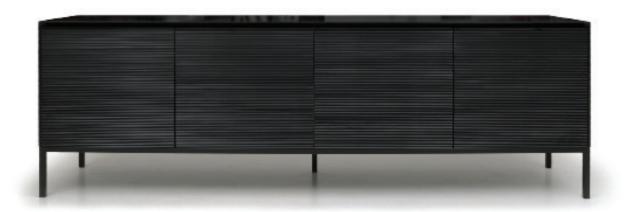

# CARRERA SIDEBOARD

B2: L 1200mm/ D 500mm/ H 820mm B3: L 1800mm/ D 500mm/ H 820mm B4: L 2400mm/ D 500mm/ H 820mm

### **TECHNICAL INFORMATION**

**MATERIAL** MDF, Also available in Solid American Oak

STRUCTURE Powdercoated Matt Black Steel, Adjustable shelves, soft close hinges

**OPTIONS** Inside cabinet single drawer and various gloss levels

SPECIAL REQUESTS Stainless steel base an optional extra

TAILOR MADE TO ORDER IN NEW ZEALAND BY TRENZSEATER