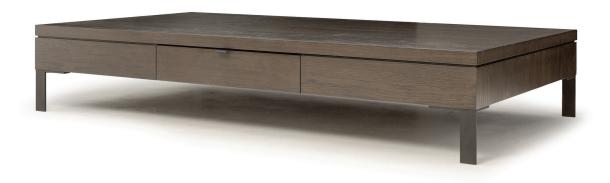

# CARRERA COFFEE TABLE

COFFEE TABLE: L 1800mm / W 1000mm/ H 320mm

# **TECHNICAL INFORMATION**

MATERIAL American Oak Veneer

**STRUCTURE** Powdercoated Matt Black Steel

TAILOR MADE TO ORDER IN NEW ZEALAND BY TRENZSEATER

## **FINISHES**

Non-Aged

30% Lacquer

High Gloss Lacquer

### **PATTERN**

Plain