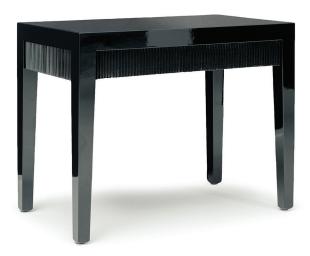

# CANAPE LAMP TABLE WITH DRAW

LAMP TABLE: L 700mm/ D 400mm/ H 555mm (1 push draw)

## **TECHNICAL INFORMATION**

MATERIAL MDF, Also Available in Solid American Oak

**STRUCTURE** Fluted Drawer

TAILOR MADE TO ORDER IN NEW ZEALAND BY TRENZSEATER