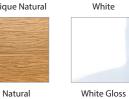

#### LACQUER FINISHES

Armani Grey

Grey Oak

Black Walnut

Antique Natural

Chocolate

Black Gloss

Limed

Smoked

SOFT TOUCH FINISHES

**IMPORTANT NOTE**: For technical printing reasons, the colours displayed above may vary from the swatches in store, it is recommended to view these to get a true representation of the colour before ordering.

\*The WHITE finish is only available when product is made in Oak Veneer