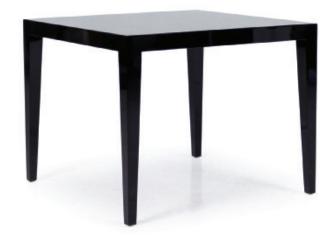

# CANAPE LAMP TABLE

LAMP TABLE: W 700mm/ D 700mm/ H 550mm.

### **TECHNICAL INFORMATION**

MATERIAL

MDF, Also Available in Solid American Oak TAILOR MADE TO ORDER IN NEW ZEALAND BY TRENZSEATER