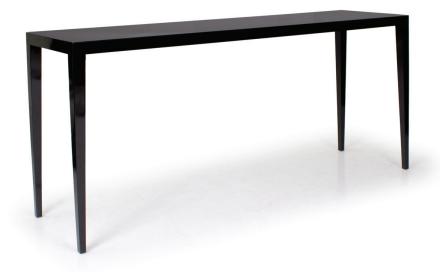

# **CANAPE CONSOLE**

CONSOLE: L 1800mm/ D 500mm/ H 825mm.

L 380mm/ D 380mm/ H 900mm.

### **TECHNICAL INFORMATION**

MATERIAL

MDF, Also Available in Solid American Oak TAILOR MADE TO ORDER IN NEW ZEALAND BY TRENZSEATER