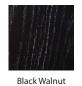

### **TECHNICAL INFORMATION**

MATERIAL Solid American Oak

**STRUCTURE** American Oak with Ebonised Walnut Inlay, Fluted Drawer

TAILOR MADE TO ORDER IN NEW ZEALAND BY TRENZSEATER