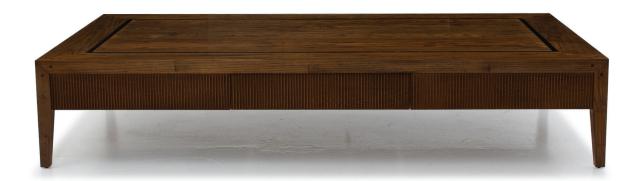

# CANAPE COFFEE W/ DRAWER

CONSOLE: L 1800mm/ D 1000mm/ H 350mm.

### **TECHNICAL INFORMATION**

MATERIAL Solid American Oak

**STRUCTURE** American Oak with Ebonised Walnut Inlay, Fluted Drawer

TAILOR MADE TO ORDER IN NEW ZEALAND BY TRENZSEATER