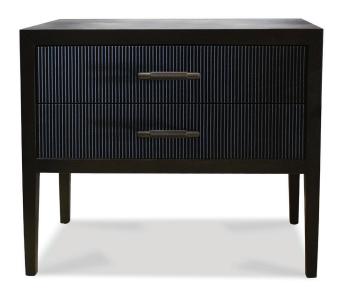

# CANAPE BEDSIDE

W 800mm/ D 450mm/ H 680mm BEDSIDE

(Standard price is based on using TRENZSEATER Atelier pull bars)

## **TECHNICAL INFORMATION**

MATERIAL Solid American Oak, also avaialble in MDF.

TAILOR MADE TO ORDER IN NEW ZEALAND BY TRENZSEATER

### **FINISHES**

Aged Waxed

30% Lacquer

High Gloss Lacquer

**PATTERN** 

Plain