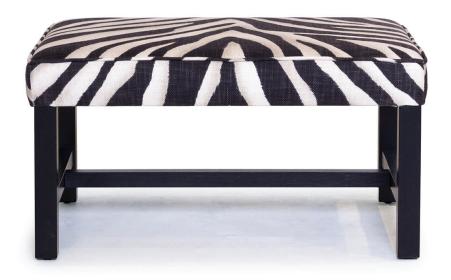

## CABANA OTTOMAN

OTTOMAN: W 720mm/ D 500mm/ H 370mm.

## **TECHNICAL INFORMATION**

STRUCTURE Kiln-dried southland beech, corner blocked with plywood, covered with a polyurethane padding.

12 YEAR FRAME WARRANTY.

SUSPENSION Elastic sprung suspension system. 12 YEAR SUSPENSION WARRANTY.

FOAM Dunlop Elephant Foams have been manufactured by an environmentally responsible manufacturer in New Zealand to

exacting standards providing superior durability and performance. Dunlop Elephant Foam have a limited warranty of

10 years. Ultra-Fresh treated to protect against mold & mildew for a healthier home environment.

Seat Luxury Elephant foam.

FEET Solid Oak base.

COVER Made to order in glove soft leathers from the finest tanneries throughout the world or a compelling global

collection of woven fabrics which will ensure only the very best for your home.

TAILOR MADE TO ORDER IN NEW ZEALAND BY TRENZSEATER