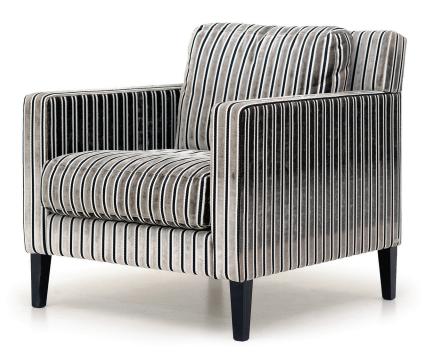

## **CABANA**

ARMCHAIR: W 810mm/ D 810mm/ H 770mm.

## **TECHNICAL INFORMATION**

STRUCTURE Kiln-dried southland beech, corner blocked with plywood, covered with a polyurethane padding.

12 YEAR FRAME WARRANTY.

SUSPENSION Elastic sprung suspension system. 12 YEAR SUSPENSION WARRANTY.

FOAM Dunlop Elephant Foams have been manufactured by an environmentally responsible manufacturer in New Zealand to

exacting standards providing superior durability and performance. Dunlop Elephant Foam have a limited warranty of 10

years. Ultra-Fresh treated to protect against mold & mildew for a healthier home environment.

Seat Luxury Elephant foam core with a feather and silicone fibre wrap and feather proof liner

Back Feather and silicone fibre mix with feather proof liner

FEET Oak feet (pictured), metal feet available upon request.

COVER Made to order in glove soft leathers from the finest tanneries throughout the world or a compelling global collection of

woven fabrics which will ensure only the very best for your home.