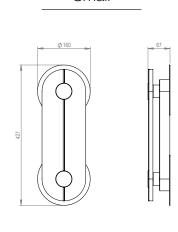

eined alabaster shade is pierced by a brace of turned brass bobbins providing an ambient glow through the alabaster and a warm wash of light across the wall. The combination of brushed brass and the honed alabaster offer a contemporary feel with a nod to traditional materials.

# **Light Source:**

- Large =16W 12V IP rated LED w. Driver
- Small =10W 12V IP rated LED w. Driver

## Voltage:

- UK/EU 230V INTEGRAL Mains Dimmable Driver
- US 110V INTEGRAL Mains Dimmable Driver

#### Material Finish:

- Brass lacquered as standard
- Brass or Nickel Metalwork
- Alabaster Stone Facade

#### Weight:

- Large = 4.6kg
- Small = 2.5kg

#### IP Rating:

- IP44
- Supplied with IP rated connections.
- Correct installation of fixture in a wet area is the responsibility of the installer.





Small