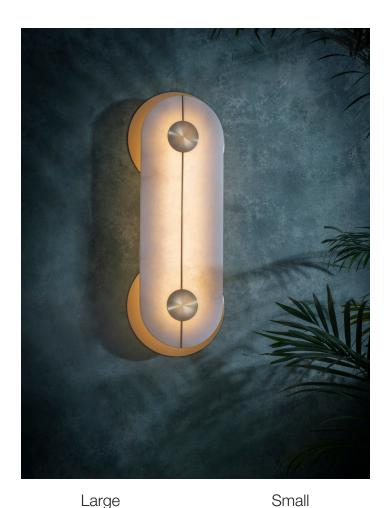

### **Description:**

An elegant veined alabaster shade is pierced by a brace of turned brass bobbins providing an ambient glow through the alabaster and a warm wash of light across the wall. The combination of brushed brass and the honed alabaster offer a contemporary feel with a nod to traditional materials.