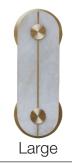

# **BRACE WALL LIGHT**

### **Description:**

An elegant veined alabaster shade is pierced by a brace of turned brass bobbins providing an ambient glow through the alabaster and a warm wash of light across the wall. The combination of brushed brass and the honed alabaster offer a contemporary feel with a nod to traditional materials.

#### Weight:

- Large = 4.6kg
- Small = 2.5kg