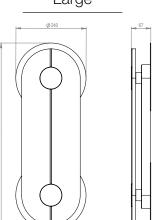

veined alabaster shade is pierced by a brace of turned brass bobbins providing an ambient glow through the alabaster and a warm wash of light across the wall. The combination of brushed brass and the honed alabaster offer a contemporary feel with a nod to traditional materials.

# **Light Source:**

- Large =16W 12V IP rated LED w. Driver
- Small =10W 12V IP rated LED w. Driver

## Voltage:

- UK/EU 230V INTEGRAL Mains Dimmable Driver
- US 110V INTEGRAL Mains Dimmable Driver

#### Material Finish:

- Brass lacquered as standard
- Brass or Nickel Metalwork
- Alabaster Stone Facade

#### Weight:

- Large = 4.6kg
- Small = 2.5kg

#### IP Rating:

- IP44
- Supplied with IP rated connections.
- Correct installation of fixture in a wet area is the responsibility of the installer.





Small