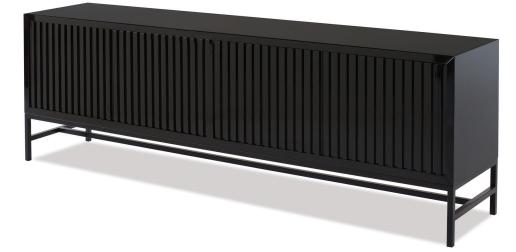

## **BORDEAUX SIDEBOARD**

- B3: L 1800mm/ D 500mm/ H 785mm.
- L 2400mm/ D 500mm/ H 785mm. B4:

#### **TECHNICAL INFORMATION**

| MATERIAL    | MDF                                                |
|-------------|----------------------------------------------------|
| STRUCTURE   | Powdercoated Matt Black Steel                      |
| COMPONENTRY | Adjustable shelves                                 |
|             | TAILOR MADE TO ORDER IN NEW ZEALAND BY TRENZSEATER |