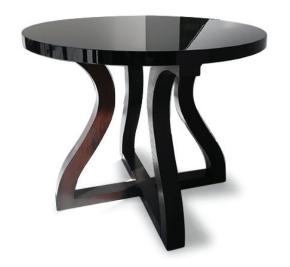

## **TRENZSEATER**

PICTURED: DIA 950mm/ H 800mm

# **BORDEAUX ENTRY TABLE**

CONSOLE: DIA 950-1200mm/ H 800mm

### **TECHNICAL INFORMATION**

MATERIAL

Solid American Oak, Also Available in MDF TAILOR MADE TO ORDER IN NEW ZEALAND BY TRENZSEATER