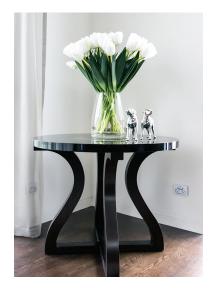

## **TRENZSEATER**

PICTURED: DIA 950mm/ H 800mm

# **BORDEAUX ENTRY TABLE**

CONSOLE: DIA 950-1200mm/ H 800mm

### **TECHNICAL INFORMATION**

MATERIAL

Solid American Oak, Also Available in MDF TAILOR MADE TO ORDER IN NEW ZEALAND BY TRENZSEATER