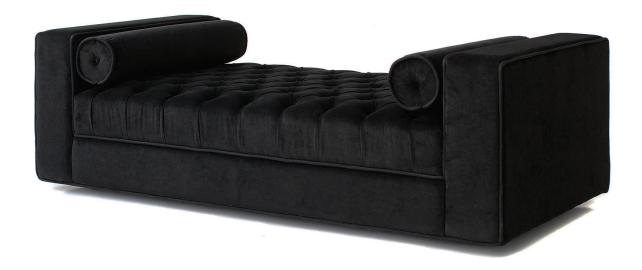

## **BORDEAUX DAYBED**

DAYBED: L 2000mm/ D 950mm/ H 610mm.

## **TECHNICAL INFORMATION**

STRUCTURE Kiln-dried southland beech, corner blocked with plywood, covered with a polyurethane padding.

12 YEAR FRAME WARRANTY.

SUSPENSION Elastic sprung suspension system. 12 YEAR SUSPENSION WARRANTY.

FOAM Dunlop Elephant Foams have been manufactured by an environmentally responsible manufacturer in New Zealand to

exacting standards providing superior durability and performance. Dunlop Elephant Foam have a limited warranty of

10 years. Ultra-Fresh treated to protect against mold & mildew for a healthier home environment.

Seat Luxury Elephant foam.

Bolsters Feather and silicone fibre mix, with feather proof liner.

FEET Floating feet (pictured), Oak and metal feet available upon request.

COVER Made to order in glove soft leathers from the finest tanneries throughout the world or a compelling global

collection of woven fabrics which will ensure only the very best for your home.

TAILOR MADE TO ORDER IN NEW ZEALAND BY TRENZSEATER