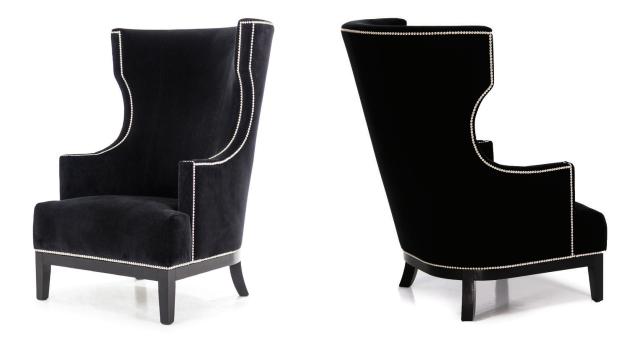

## **BORDEAUX**

ARMCHAIR: W 720mm/ D 910mm/ H 1110mm

## **TECHNICAL INFORMATION**

STRUCTURE Kiln-dried southland beech, corner blocked with plywood, covered with a polyurethane padding.

12 YEAR FRAME WARRANTY.

SUSPENSION Elastic sprung suspension system. 12 YEAR SUSPENSION WARRANTY.

FOAM Dunlop Elephant Foams have been manufactured by an environmentally responsible manufacturer in New Zealand to

exacting standards providing superior durability and performance. Dunlop Elephant Foam have a limited warranty of

10 years. Ultra-Fresh treated to protect against mold & mildew for a healthier home environment.

Seat Luxury Elephant foam. Back Luxury Elephant foam.

FINISHES Chrome studs

FEET Oak feet (pictured), metal feet available upon request.

COVER Made to order in glove soft leathers from the finest tanneries throughout the world or a compelling global

collection of woven fabrics which will ensure only the very best for your home.

TAILOR MADE TO ORDER IN NEW ZEALAND BY TRENZSEATER